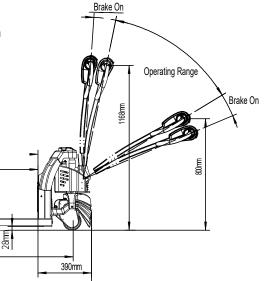

## BRAKES

Electromechanical brake provides good stopping power when handle is upright or lowered beyond the operating range.