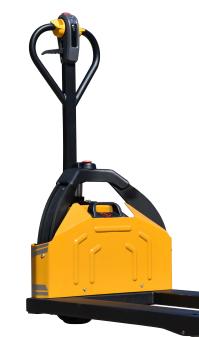

## **CONTROL HEAD**

Travel, lift, and lower functions are located on the ergonomic control head. All operator controls are accessible without having to lift one's hand from the loop handle. The control head is designed to allow easy operation with either hand and includes a belly button reversing switch, dual butterfly travel controls, horn, battery discharge indicator and manual lowering control for quick and efficient operation. The low mounted tiller arm offers excellent operator comfort and minimum steering effort.

## ELECTRICAL

Water resistant connectors and shrouded wiring harness supply power reliably to components. System includes a key fob, emergency power disconnect and on-board dock for Easy Exchange Battery.